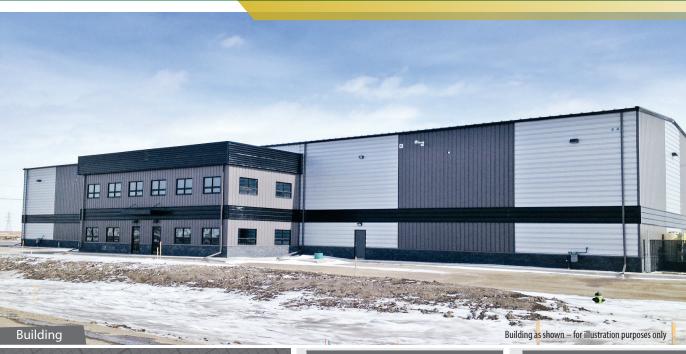

# 240060 Frontier Crescent

MD of Rocky View, AB

building size 17,730 sf

1.98 acres

- Excellent access to major routes including Stoney Trail, 84th Street, Glenmore Trail and 17th Avenue
- Two dedicated traffic entrances
- High energy efficient T5 lighting in warehouse
- 20 ton crane capacity (or 2 10 ton cranes)