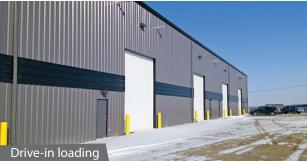

#### POWER:

Power per bay: 200 Amp, 347/600 Volts, 120/208 Volts. Future allowance up to 400 Amp per bay.

800 Amp, 600 Volts. 500 KVA Transformer Main service:

4 – 14'w x 16'h drive-in-doors LOADING:

SITE SIZE: 1.98 Acres