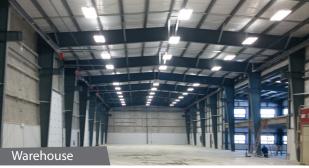

# 240060 Frontier Crescent

MD of Rocky View, AB

building size 17,730 sf

1.98 acres

- Excellent access to major routes including Stoney Trail, 84th Street, Glenmore Trail and 17th Avenue
- Two dedicated traffic entrances
- High energy efficient T5 lighting in warehouse
- 20 ton crane capacity (or 2 10 ton cranes)