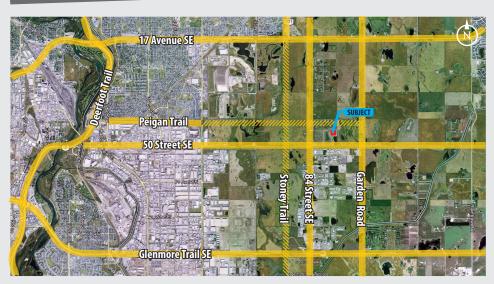

# 240060 Frontier Crescent

MD of Rocky View, AB

building size 17,730 sf

1.98 acres

- Excellent access to major routes including Stoney Trail, 84th Street, Glenmore Trail and 17th Avenue
- Two dedicated traffic entrances
- High energy efficient T5 lighting in warehouse
- 20 ton crane capacity (or 2 10 ton cranes)

### **LOCATION**

Information herein has been obtained through sources deemed reliable however no warranty is made as to its accuracy and is therefore subject to errors, omissions, change of price, rental or other conditions without notice. As such, this information does not form any part of any future contract and may be altered or withdrawn at any time without notice.