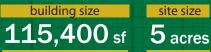

#### LOADING:

3 enclosed dock doors with levers (8' x 10'), 3 dock loading doors with bumpers/seals and levelers (8' x 10') and 1 ramped grade (8' x 10')

site size: 5.00 Acres

BUILDING SIZE: 72,000 sf – Warehouse 32,400 sf – Warehouse Addition 5,500 sf – Office 5,500 sf – 2nd Floor Showroom 115,400 sf – TOTAL