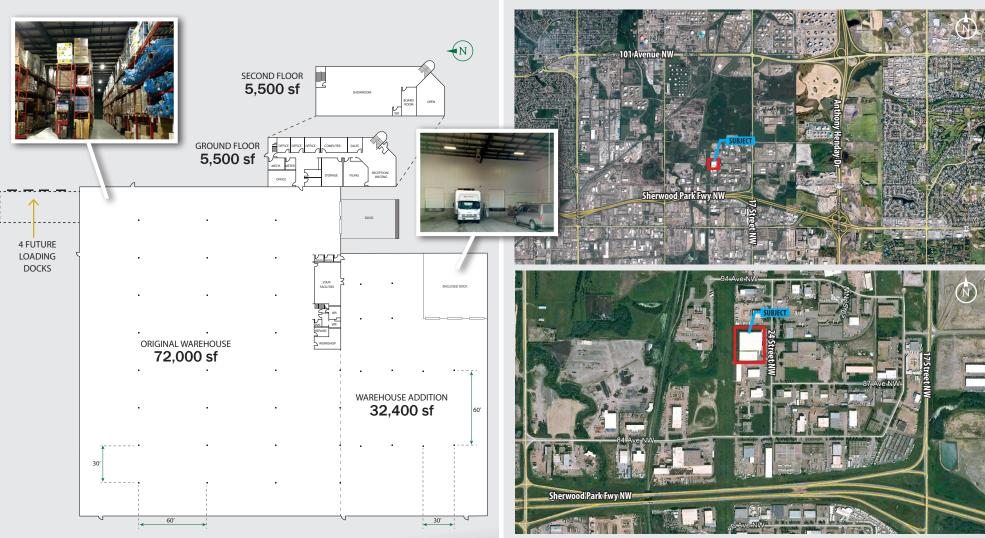

### **BUILDING SPECIFICATIONS**

YEAR BUILT:

1987 (addition built in 2003) **ZONING:** IM (Medium Industrial)

CLEAR CEILING HEIGHT: 21' - 24'

**CONSTRUCTION:** Concrete block/insulated panels

HEATING: Forced air (warehouse) and HVAC (office) POWER: 400 Amp, 600 Volt, 3 Phase COLUMN GRIDS: 60' x 30'

#### LOADING:

3 enclosed dock doors with levers (8' x 10'), 3 dock loading doors with bumpers/seals and levelers (8' x 10') and 1 ramped grade (8' x 10')

site size: 5.00 Acres

BUILDING SIZE: 72,000 sf – Warehouse 32,400 sf – Warehouse Addition 5,500 sf – Office 5,500 sf – 2nd Floor Showroom 115,400 sf – TOTAL

# **FLOORPLAN**

LOCATION

Information herein has been obtained through sources deemed reliable however no warranty is made as to its accuracy and is therefore subject to errors, omissions, change of price, rental or other conditions without notice. As such, this information does not form any part of any future contract and may be altered or withdrawn at any time without notice.