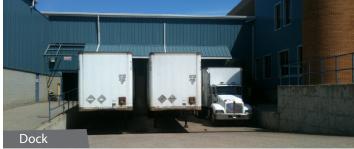

#### LOADING:

3 enclosed dock doors with levers (8' x 10'), 3 dock loading doors with bumpers/seals and levelers (8' x 10') and 1 ramped grade (8' x 10')

site size: 5.00 Acres

BUILDING SIZE: 72,000 sf – Warehouse 32,400 sf – Warehouse Addition 5,500 sf – Office 5,500 sf – 2nd Floor Showroom 115,400 sf – TOTAL