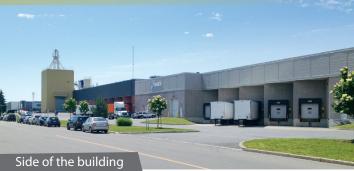

#### LOADING:

1 drive in door; 21 loading docks with bumpers, seals & levellers