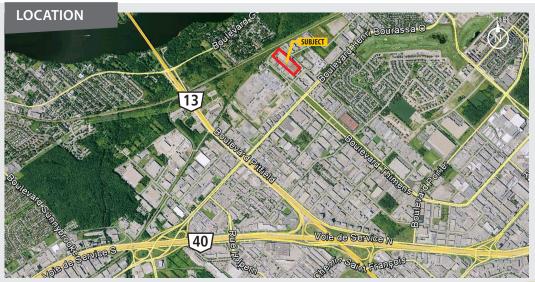

# 3235 Rue Guénette

Montréal, QC

building size 240,013 sf

10.54 acres

- Located in Ville St. Laurent
- Minutes from Hwy 40 & Hwy 13
- Close proximity to Montreal's PET airport
- \$1.7 million renovation in 2008
- Long term net lease with owner