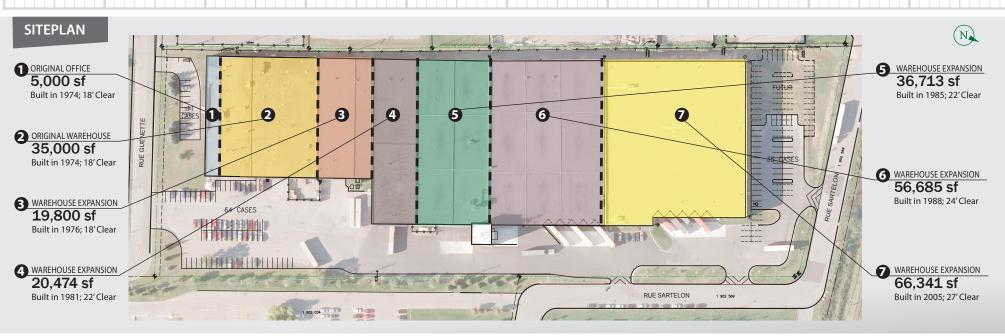

# **BUILDING SPECIFICATIONS**

#### YEAR BUILT:

1974 (multiple expansions from 1976 – 2005)

#### LOADING:

1 drive in door; 21 loading docks with bumpers, seals & levellers

# PARKING:

110 Stalls

# SITE SIZE:

10.54 Acres

#### **BUILDING SIZE:**

5,000 sf – Office 235,013 sf – Warehouse

240,013 sf - TOTAL

For more information please contact:

Joseph Colasurdo
 President
 jc@dahltan.com
 403.926.7778 • 1.855.926.7772

▶ Dahlya Molina Leasing Associate dm@dahltan.com 403.703.6006 **Dahltan Enterprises Inc.** 2019 - 31 Ave. SW, Calgary, AB, T2T 1T3 P: 403.926.7778 F: 1.800.807.8680