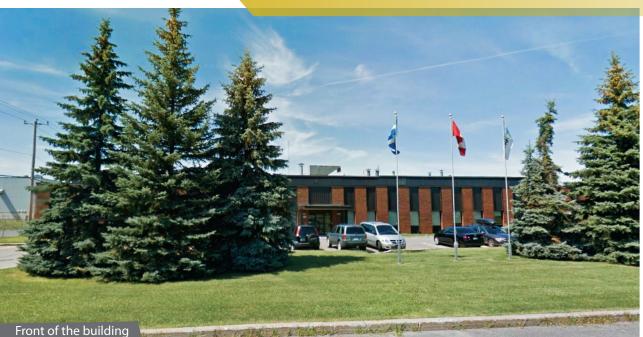

# 3235 Rue Guénette

Montréal, QC

building size 240,013 sf

10.54 acres

- Located in Ville St. Laurent
- Minutes from Hwy 40 & Hwy 13
- Close proximity to Montreal's PET airport
- \$1.7 million renovation in 2008
- Long term net lease with owner